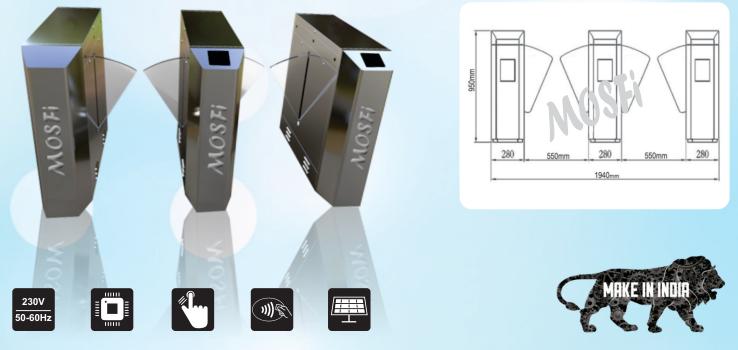

MOSFi BOLT SERIES machine are decorated with ANTI CRASH SENSOR (for safety of user), A N T I C O N G U L A T I O N S E N S O R (blocking of two person entry), ANTI PINCH FUNCTION (support with requirements of fire fighters), AUTO CLOSE MODE (in prescribed time DIRECTION CONTROL (for pedestrian IN/OUT) FLAP INDICATOR LIGHT (For better visibility).

# FLAP BARRIER(S.S-304) BOLT 101 (MULTY LANE)

| Passage Width :     | 600 mm               | Mother board :            | MOSFI FR-400                   |
|---------------------|----------------------|---------------------------|--------------------------------|
| MATERIAL :          | S.STEEL-304 18 Guage | Anti crash sensor :       | IN-BUILT                       |
| Operating time :    | 1.5Sec               | Anti Coagulation sensor : | IN-BUILT                       |
| FLAP LED INDICATOR  | RED/GREEN/BLUE       | Auto close sensor :       | IN-BUILT                       |
| POLISH/FINSH :      | SS BRUSH POLISH      | Alarm :                   | Anti side access/Block passage |
| FLAP DIMENSION :    | 280mm*340mm          | Access through :          | S.Card+Pin+Push button         |
| BODY DIMENSION :    | 900*300*880          | User capacity :           | 1000 User                      |
| Opening direction:  | BIDIRECTIONAL        | Verification Mode :       | 3 Mode,No Data                 |
| DRIVE VOLTAGE :     | DC 24-V              | IP PROTECTION :           | IP43                           |
| POWER :             | AC 220-V 50/60HZ     | Working Humidity :        | 20% To 60%                     |
| Power consumption : | 80 W                 | Working Temp :            | -5 то 55 С                     |